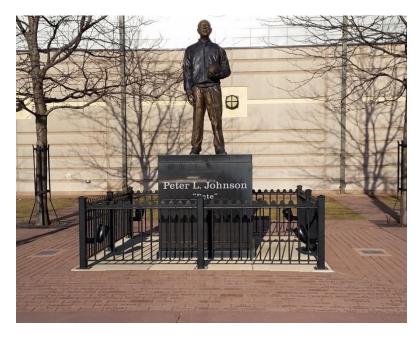

## Special recognition area surrounding the Peter L. Johnson statue at SHS

| Name: Pl                                                                                                                                                                                                            | hone:                                                                                                                                                                                                                                                                          |
|---------------------------------------------------------------------------------------------------------------------------------------------------------------------------------------------------------------------|--------------------------------------------------------------------------------------------------------------------------------------------------------------------------------------------------------------------------------------------------------------------------------|
| Address:                                                                                                                                                                                                            |                                                                                                                                                                                                                                                                                |
| Please indicate quantity next to the size of                                                                                                                                                                        | f the brick you would like to purchase:                                                                                                                                                                                                                                        |
| 4x8 Legacy Brick (Minimum                                                                                                                                                                                           | Donation of \$100.00 each)                                                                                                                                                                                                                                                     |
| 8x8 Legacy Brick (Minimum                                                                                                                                                                                           | Donation of \$200.00 each)                                                                                                                                                                                                                                                     |
| Please Design Your Brick*:  4x8 Bricks:  Max of Three Lines (16 characters per line including spaces)  8x8 Bricks:  Max of Six Lines (16 characters per line including spaces)  ——————————————————————————————————— | Please Direct Your Donation**:  I would like my donation to go to:  Sycamore Education Foundation  Sycamore Sports Booster Club  **Your selection will also provide direction on which side of the statue your brick will be placed. Both organizations are non-profit 501c3s. |
| <br>                                                                                                                                                                                                                | ORDERS DUE APRIL 6, 2018  Please return order form and donation to:  Sycamore Education Foundation  245 W. Exchange St.  Sycamore, IL 60178                                                                                                                                    |